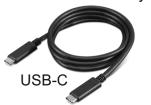

- Use the Flame button on the console to access the menu
- Tap Applications Update Online Update Now

Connect your teacher laptop to switch sources and use content located on your laptop

or HDMI + USB touch