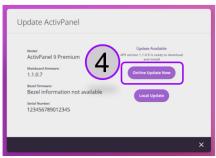

- Use the Flame button on the console to access the menu
- Tap Applications Update Online Update Now

Connect your teacher laptop to switch sources and use content located on your laptop

or HDMI + USB touch