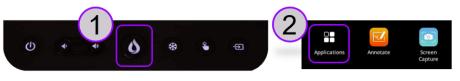

- Use the Flame button on the console to access the menu
- Tap Applications Update Online Update Now

Connect your teacher laptop to switch sources and use content located on your laptop

or HDMI + USB touch