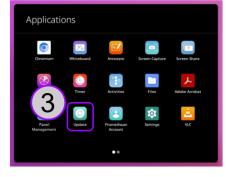

- Use the Flame button on the console to access the menu
- Tap Applications Update Online Update Now

Connect your teacher laptop to switch sources and use content located on your laptop

or HDMI + USB touch