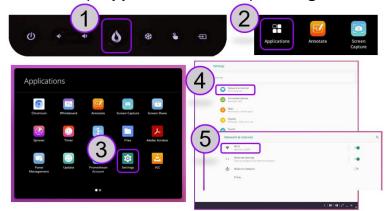

Connect to the internet

- Use the Flame button on the console to access the menu
- Tap Applications then tap Settings

- Tap on Network & Internet, then Wi-Fi
- Choose your network and sign in

Update the ActivPanel