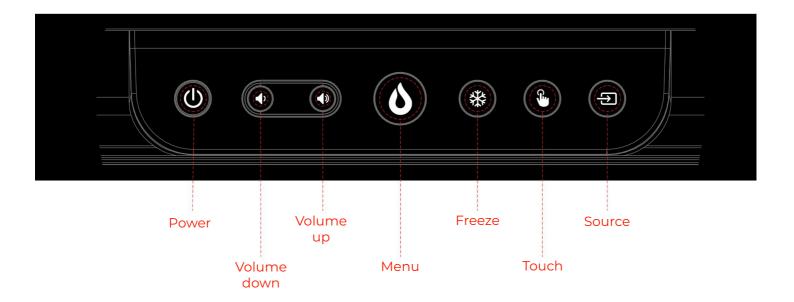

## **Center console**

The center console provides quick access to some frequently used tools. The console is located directly below the ActivPanel's screen.

- Press the the power button to turn on your ActivPanel. Pressing again (short press) sends the ActivPanel into Standby mode, turning off the LCD, while a longer press will shut down the ActivPanel (Sleep mode).
- Use the volume buttons to increase or decrease the volume of your ActivPanel's sound.
- Press the Promethean flame button to access the main menu.
- Select the freeze button to freeze the current image on your screen from a connected device.
- Select the touch button to turn touch function on or off.