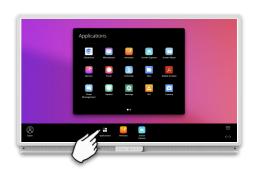

## **Classroom essential apps**

ActivPanel 9 comes with pre-installed apps and tools, specifically designed to help you create and deliver engaging lessons. Access these apps by opening the Menu and selecting Applications.