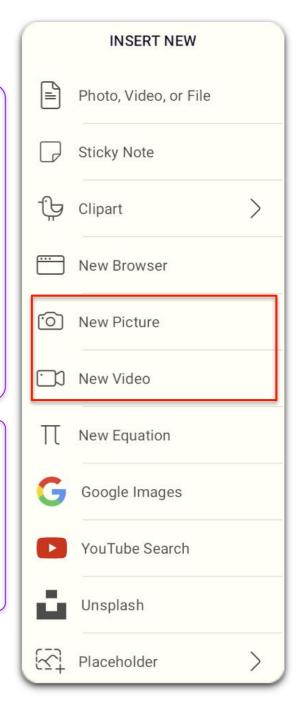

## Add picture or video from a Camera

Explain Everything lets you easily add a wide range of media and files to the canvas, using the Add Media button.

Select Add Picture to insert a picture from a web or document camera connected through USB to the ActivPanel.

Select to take a snapshot, crop to desired size in the Image Editor and press Done to insert the picture.

(Please ensure the camera is approved for Android).

Select Add Video to insert a live feed from the camera. You can mark, move and resize this feed to place it where you please on your canvas.