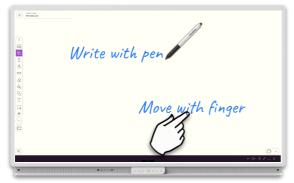

Write with the pen and move objects or the whiteboard area with your finger.

**NOTE:** If you want to write with your finger, you can choose the Pen tool from the menu.

Use two fingers to rotate objects.