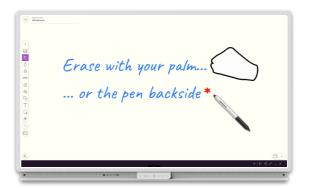

Use two fingers to zoom in or out, either on objects or the entire whiteboard.

Erase newest annotations with your palm, or use the pen backside to fine erase (\*Premium only).