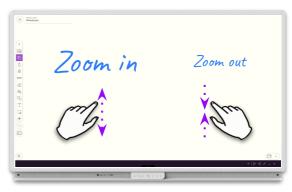

Use two fingers to zoom in or out, either on objects or the entire whiteboard.

Erase newest annotations with your palm, or use the pen backside to fine erase (\*Premium only).