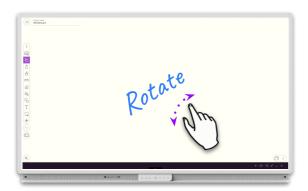

Write with the pen and move objects or the whiteboard area with your finger.

**NOTE:** If you want to write with your finger, you can choose the Pen tool from the menu.

Use two fingers to rotate objects.