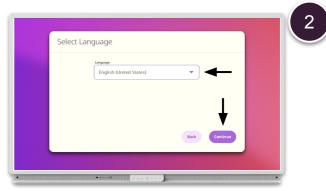

If your ActivPanel is connected has Internet connection. an automatic search for firmware updates is performed and you can choose to install the latest version or press Skip.

Select Language from the dropdown-menu og then continue.