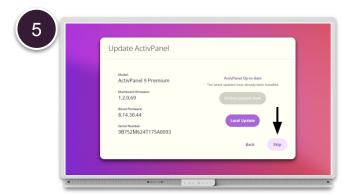

## SETTING UP YOUR ACTIVPANEL

Learn how to setup your ActivPanel, first time it is plugged in and powered on.

Press Set up ActivPanel to begin configuration.

Select your Time zone from the dropdown-menu and then Continue.