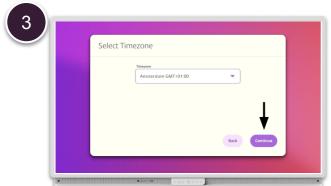

If your ActivPanel is connected has Internet connection. an automatic search for firmware updates is performed and you can choose to install the latest version or press Skip.

Select Language from the dropdown-menu og then continue.