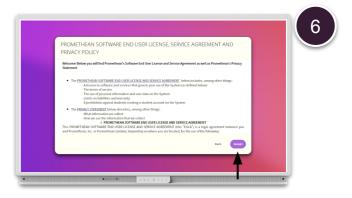

If your ActivPanel is not connected to a wired network, select Network settings to connect to a wireless network, or select Skip and do this later.

Read the End user license, Service agreement and Privacy policy and agree by selecting Accept. Your ActivPanel is now ready for use.