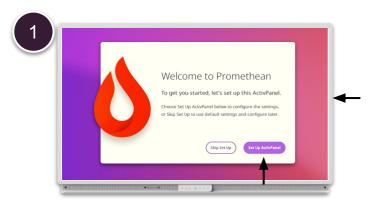

## SETTING UP YOUR ACTIVPANEL

Learn how to setup your ActivPanel, first time it is plugged in and powered on.

Press Set up ActivPanel to begin configuration.

Select your Time zone from the dropdown-menu and then Continue.