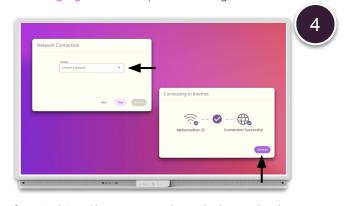

If your ActivPanel is not connected to a wired network, select Network settings to connect to a wireless network, or select Skip and do this later.

Read the End user license, Service agreement and Privacy policy and agree by selecting Accept. Your ActivPanel is now ready for use.