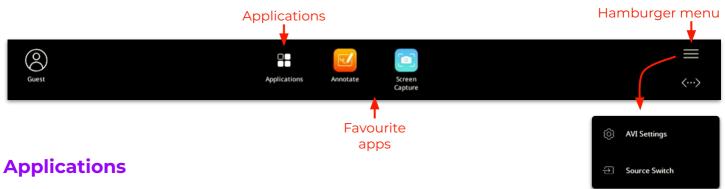

## Menu

Press the flame button on the ActivPanel's center console or remote to open the menu.

The menu gives you access to applications, as well as shortcuts to your favorite apps.

You can also change the source or access the display's AVI settings from the hamburger button.

Applications lets you quickly access your ActivPanel's pre-installed classroom essential apps, as well as any apps installed by your IT-admin.

Navigate and reorganize the apps, exactly as you would on a Smartphone: