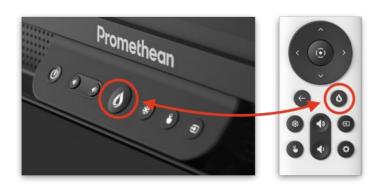

## Menu

Press the flame button on the ActivPanel's center console or remote to open the menu.

The menu gives you access to applications, as well as shortcuts to your favorite apps.

You can also change the source or access the display's AVI settings from the hamburger button.