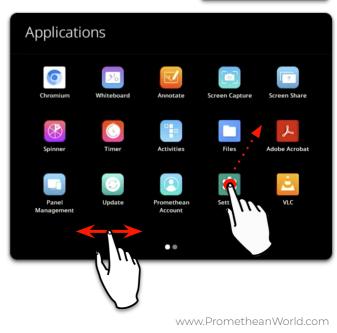

Applications lets you quickly access your ActivPanel's pre-installed classroom essential apps, as well as any apps installed by your IT-admin.

Navigate and reorganize the apps, exactly as you would on a Smartphone:

- → Swipe left/right to browse pages.
- → Press and hold to drag an app to a new position or page.