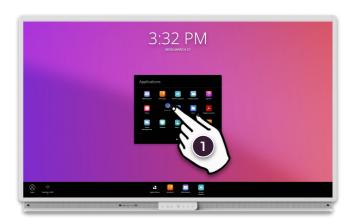

## organising applications

- Click and hold to drag an app to a new location or page, just like on your Smartphone.
- Click, hold and drag an app onto the menu, to pin it as a shortcut. You can pin up to three apps to the menu.
- To unpin an app from the menu, click and hold to bring up the options. Click to remove the ✓ symbol next to Keep in menu... or just drag the app away from the menu onto the wallpaper.