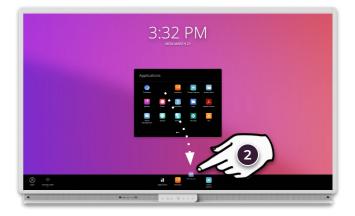

## organising applications

- Click and hold to drag an app to a new location or page, just like on your Smartphone.
- Click, hold and drag an app onto the menu, to pin it as a shortcut. You can pin up to three apps to the menu.
- To unpin an app from the menu, click and hold to bring up the options. Click to remove the ✓ symbol next to Keep in menu... or just drag the app away from the menu onto the wallpaper.