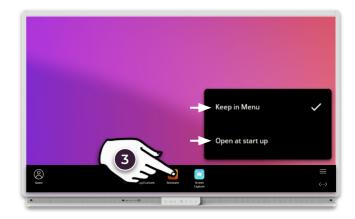

## organising applications

- Click and hold to drag an app to a new location or page, just like on your Smartphone.
- Click, hold and drag an app onto the menu, to pin it as a shortcut. You can pin up to three apps to the menu.
- To unpin an app from the menu, click and hold to bring up the options. Click to remove the ✓ symbol next to Keep in menu... or just drag the app away from the menu onto the wallpaper.

Apps can also be set to open automatically, when you log in to your ActivPanel.

Any changes you make, while logged in in with your Promethean account, are synchronized to your profile.