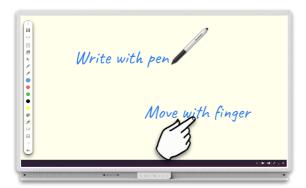

Write with the pen and move objects or the whiteboard area with your finger.

**NOTE:** If you want to write with your finger, you can choose the Pen tool from the menu.

Use two fingers to rotate objects.