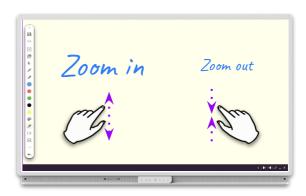

Use two fingers to zoom in or out, either on objects or the entire whiteboard.

Erase annotations with your palm, or use the pen backside to fine erase (\*Premium only).