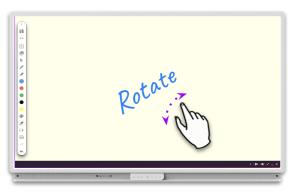

Write with the pen and move objects or the whiteboard area with your finger.

**NOTE:** If you want to write with your finger, you can choose the Pen tool from the menu.

Use two fingers to rotate objects.