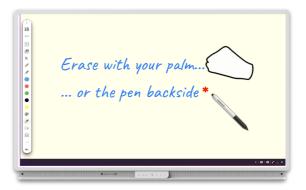

Use two fingers to zoom in or out, either on objects or the entire whiteboard.

Erase annotations with your palm, or use the pen backside to fine erase (\*Premium only).