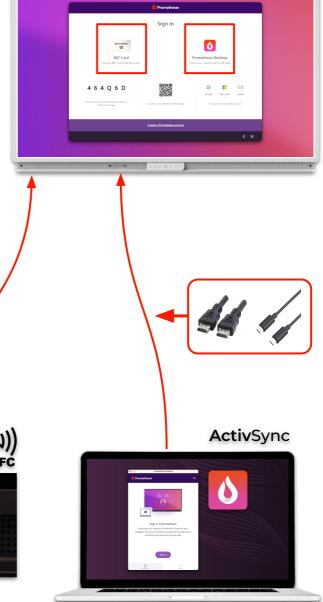

### Sign in with ActivSync

If you have installed the Promethean desktop app to your device and signed in to your Promethean account, you can sign in automatically.

Connect your device with USB+HDMI or USB-C to the ActivPanel and wait for the sign in message.

Disconnecting the cables signs you back out.