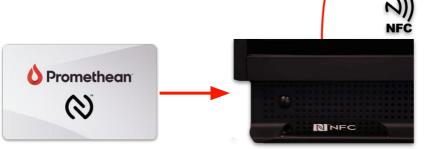

### Sign in with NFC

Locate the NFC reader, on the left side of ActivPanel 9 Premium's pen tray.

Tap your NFC Card on the reader and wait a moment for the sign in message.

You can sign out by tapping the NFC card on the NFC reader again.