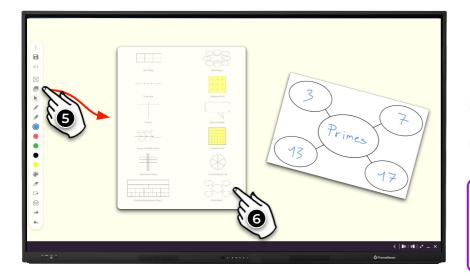

## **Templates**

The Whiteboard app also comes with useful templates for your lessons.

- **5** Select Templates from the Toolbar.
- 6 Select your template to insert it.
  - Any annotations made on templates (or images) in the 4 whiteboard will stick, as you move or even resize the object.