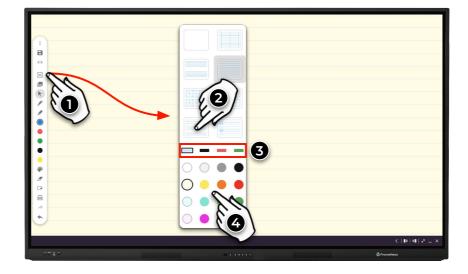

## **Grids & Backgrounds**

Adding grids to your whiteboard is as simple as two clicks.

Select grids from the Toolbar.

- 2 Select your grid type.
- 3 You can also change the grid color....
- ... or even change the background color from the palette.