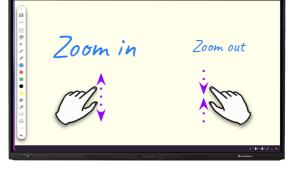

Write with the pen and move objects or the whiteboard area with your finger.

**NOTE:** If you want to write with your finger, you can choose the Pen tool from the menu.

Use two fingers to zoom in or out, either on objects or the entire whiteboard.