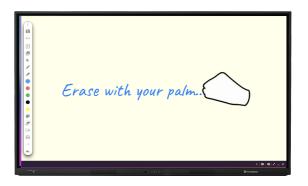

## PEN & TOUCH DIFFERENTIATION

Learn how to use touch gestures to save time, when using the Whiteboard app.



## **Touch differentiation**

**Promethean Vellum™ Touch** technology creates an intuitive experience that saves time when using ActivPanel.

with the Select tool ( ) you can use write, move, zoom and erase etc. without changing tools.



Write with the pen and move objects or the whiteboard area with your finger.

**NOTE:** If you want to write with your finger, you can choose the Pen tool from the menu.



Use two fingers to zoom in or out, either on objects or the entire whiteboard.



Use two fingers to rotate objects.



Erase annotations with your palm.