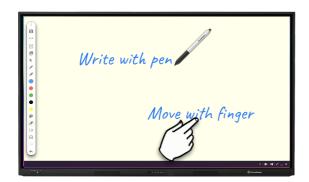

Write with the pen and move objects or the whiteboard area with your finger.

**NOTE:** If you want to write with your finger, you can choose the Pen tool from the menu.

Use two fingers to zoom in or out, either on objects or the entire whiteboard.