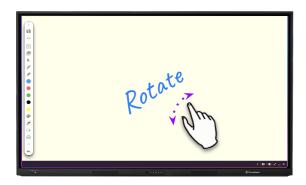

## PEN & TOUCH DIFFERENTIATION

Learn how to use touch gestures to save time, when using the Whiteboard app.



## **Touch differentiation**

**Promethean Vellum™ Touch** technology creates an intuitive experience that saves time when using ActivPanel.

with the Select tool ( ) you can use write, move, zoom and erase etc. without changing tools.



Write with the pen and move objects or the whiteboard area with your finger.

**NOTE:** If you want to write with your finger, you can choose the Pen tool from the menu.



Use two fingers to zoom in or out, either on objects or the entire whiteboard.



Use two fingers to rotate objects.



Erase annotations with your palm.