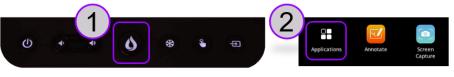

Connect to the internet

- Use the Flame button on the console to access the menu
- Tap Applications then tap Settings

- Tap on Network & Internet, then Wi-Fi
- Choose your network and sign in

Update the ActivPanel