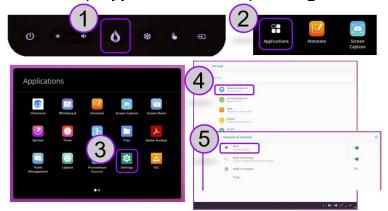

Connect to the internet

- Use the Flame button on the console to access the menu
- Tap Applications then tap Settings

- Tap on Network & Internet, then Wi-Fi
- Choose your network and sign in

Update the ActivPanel