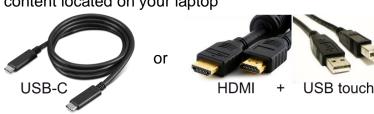

## Promethean ActivPanel 9 Quick Start Guide

1

Plug the ActivPanel into a power source

Power on the ActivPanel using the Power button on the console.

- If the panel does not initially power on:
  - Check to make sure the rocker switch is turned on. (The rocker switch is located on the back of the panel near the power port)
  - Check to make sure that power supply cord is fully and firmly connected to panel.