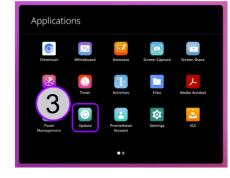

Connect to the internet

- Use the Flame button on the console to access the menu
- Tap Applications then tap Settings

- Tap on Network & Internet, then Wi-Fi
- Choose your network and sign in

Update the ActivPanel