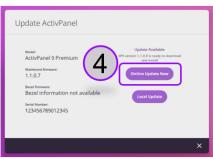

Connect to the internet

- Use the Flame button on the console to access the menu
- Tap Applications then tap Settings

- Tap on Network & Internet, then Wi-Fi
- Choose your network and sign in

Update the ActivPanel

- Use the Flame button on the console to access the menu
- Tap Applications Update Online Update Now

Find more resources on

Learn Promethean

https://learn.prometheanworld.com/