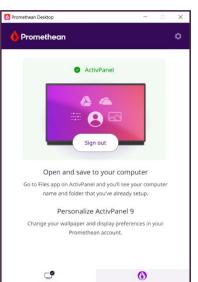

#### A tour of Promethean Desktop

Once signed in, your Promethean Account details will appear.

<u>Note</u>: Clicking on any of the items (Profile, Security, Cloud drives, or Panel settings) will redirect you to the website to adjust your settings.

To learn how to use ActivSync to sign into your ActivPanel 9 Premium, click the **ActivPanel** tab, then **How to connect**.