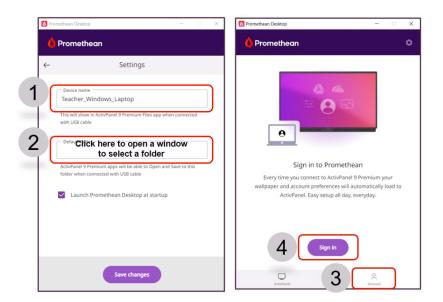

#### Setup Promethean Desktop

- 1. When the application opens for the first time, you will have the option to rename your device. This name will appear in the Files app when your computer is connected to your ActivPanel.
- 2. Select the folder you want to use to transfer files back and forth between your device and the ActivPanel.
- 3. Click the **Account** tab in the bottom right corner of the Promethean Desktop application.

### 4. Click Sign In

You will be redirected to <u>one.prometheanworld.com</u> to sign into your Promethean Account.

\*Note: These settings can be changed at any time by going to the **gear icon** in the upper right corner of the app.