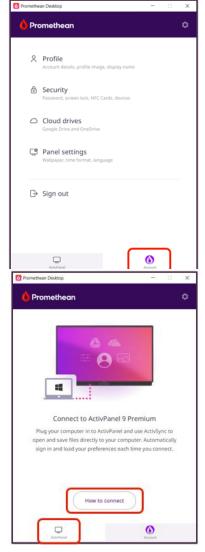

#### A tour of Promethean Desktop

Once signed in, your Promethean Account details will appear.

<u>Note</u>: Clicking on any of the items (Profile, Security, Cloud drives, or Panel settings) will redirect you to the website to adjust your settings.

To learn how to use ActivSync to sign into your ActivPanel 9 Premium, click the **ActivPanel** tab, then **How to connect**.