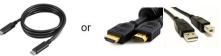

#### Sign into the ActivPanel 9 Premium with ActivSync

- 1. Make sure your Promethean Desktop application is open and you are signed into your Promethean account.
- 2. Connect your computer to your ActivPanel 9 Premium using USB-C *or* HDMI and USB touch.