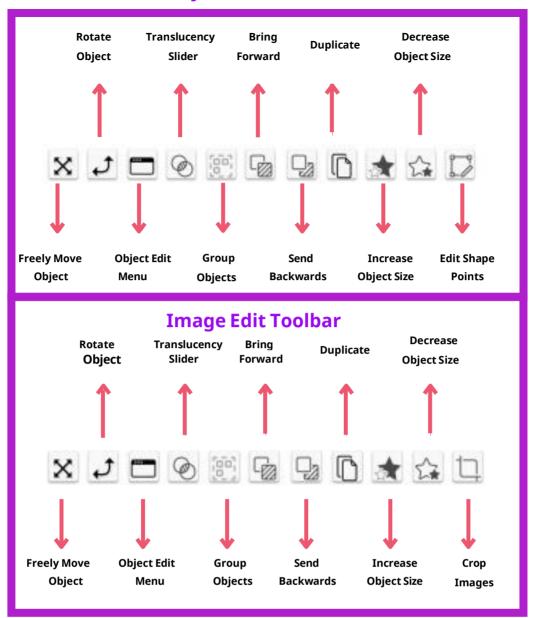

ious Page**







#### Redo







#### **Reset Page**







#### **Resource Library**







#### Revealer







#### Save







#### **Shapes**







#### **Shape Recognition**







#### **SMART Notebook**







## Spotlight







Text







#### Tools







#### **Touch Mode**







#### Trash







Undo







## **Browsers**

#### **Page Browser**







#### **Resource Browser**







#### **Notes Browser**







#### **Object Browser**







#### **Property Browser**







#### **Action Browser**







#### **Voting Browser**







# **Math Tools**

#### Ruler







#### **Set Square**







#### **Protractor**







#### **Compass**







# XY Origin







#### Dice







#### **Calculator**







#### **Equation Editor**







# **Object Edit Toolbar**



# New Homepage replaces Dashboard



# **New Functionality**

Scrolling and scaling improvements have been made to the resource and page browsers for easier navigation between windows while creating your lessons and activities.





Stretch, move, and scroll through your personalized list of tools and sort toolbar commands alphabetically to quickly find the tools you use most.



Quickly insert and adjust content with the new cropping tool found in the object toolbar when you insert an image.



You can still connect students using the orange "Connect Devices" button.