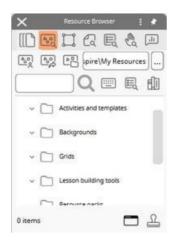

#### **Resource Browser**

# **New Functionality**

Scrolling and scaling improvements have been made to the resource and page browsers for easier navigation between windows while creating your lessons and activities.

Stretch, move, and scroll through your personalized list of tools and sort toolbar commands alphabetically to quickly find the tools you use most.