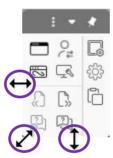

Quickly insert and adjust content with the new cropping tool found in the object toolbar when you insert an image.

You can still connect students using the orange "Connect Devices" button.