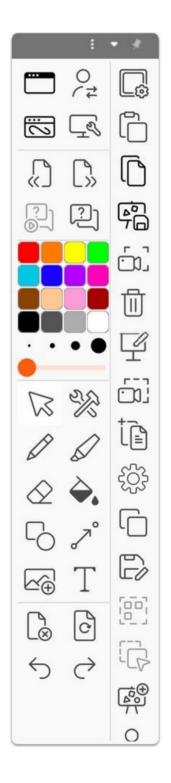

# ActivInspire 3.0 Migration Guide

ActivInspire 2.24 Toolbar

New ActivInspire 3.0 Toolbar