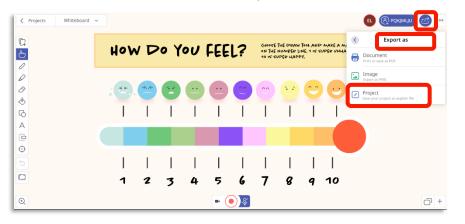

## Opening Explain Everything projects with Cloud Connect on your ActivPanel 9 and ActivPanel 9 Premium

- You may easily create Explain Everything lessons from within your \*Explain Everything account. Begin by creating your Explain Everything lesson in a web browser at <u>https://explaineverything.com/</u>.
- 2. Select the **export icon** in the upper right corner of the screen. Next, select **Export as**, then **Project**.