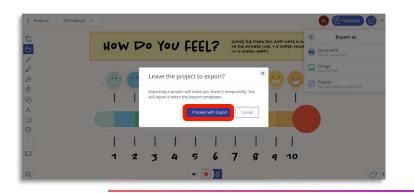

3. Select Proceed with Export.

- 4. Find your exported Explain Everything project in your computer's Downloads file and upload it to your Google Drive or Microsoft OneDrive.
- 5. On your ActivPanel 9 or ActivPanel 9 Premium, make sure you have linked your <u>Google Drive</u> or <u>Microsoft OneDrive</u> to Promethean Cloud Connect in the Applications Menu.
- 6. Open the **Explain Everything Whiteboard app** from the Applications Menu. From the Home screen, tap **Files**.