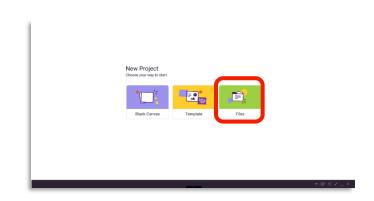

3. Select Proceed with Export.

- 4. Find your exported Explain Everything project in your computer's Downloads file and upload it to your Google Drive or Microsoft OneDrive.
- 5. On your ActivPanel 9 or ActivPanel 9 Premium, make sure you have linked your <u>Google Drive</u> or <u>Microsoft OneDrive</u> to Promethean Cloud Connect in the Applications Menu.
- 6. Open the **Explain Everything Whiteboard app** from the Applications Menu. From the Home screen, tap **Files**.

\*Available with all Explain Everything plans.

7. Select your connected **Google Drive** or **Microsoft OneDrive**.

| Recent  | t                                |         |                                                         |             |                        | Q           |
|---------|----------------------------------|---------|---------------------------------------------------------|-------------|------------------------|-------------|
| Inte    | ernal Storage                    |         | Large files     G This week  BROWSE FILES IN OTHER APPS |             |                        |             |
| ψ́EL/   | ANGER                            | ۸       | Google Dri                                              | ve          | OneDrive               |             |
| ឃុំ ste | ORE N GO                         | ۸       | elyse.langer.promethe                                   | n@gmail.com | elyse.langer@promethea | inworld.com |
|         | ogle Drive<br>se.langer.prometl  | nean@g  | Name                                                    | Туре        | Size                   | Modified ↓  |
|         | <b>eDrive</b><br>se.langer@prome | theanwo |                                                         |             |                        |             |
|         |                                  |         |                                                         |             | ←   ∏+                 | +0          |