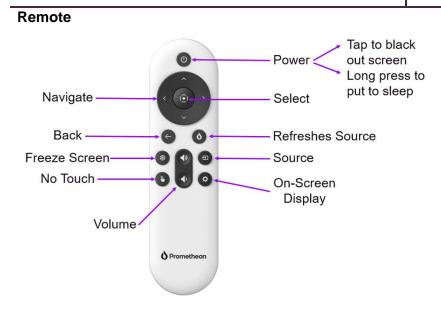

## **ActivPanel LX**

# **Hardware Fundamentals**

#### **Care for Your Panel**

- Use a 100% Cotton or Micro-Fiber Cloth
- No volatile solvents
- Do not spray liquid directly onto the panel.

 Check with your district on panel cleaning instructions.











# **Connecting an External Device**

## **Connecting Your Computer**



#### **Side Ports**



### **Front Ports**



## Resources

# Learn Promethean

- Online Courses
- Video Tutorials
- Learning Packs
- Promethean Professional Development Series Recordings
- Learn Promethean on YouTube

Contact us to inquire about professional development.

# Professional Development Series

Presented by **OPromethean** 

Register to join us at our next Professional Development event!