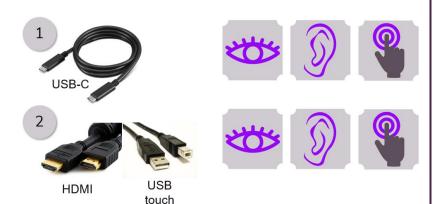

## **ActivPanel LX**

# **Hardware Fundamentals**

#### **Care for Your Panel**

- Use a 100% Cotton or Micro-Fiber Cloth
- No volatile solvents
- Do not spray liquid directly onto the panel.

 Check with your district on panel cleaning instructions.











# **Connecting an External Device**

## **Connecting Your Computer**



#### **Side Ports**



### **Front Ports**



## Resources

# Learn Promethean

- Online Courses
- Video Tutorials
- Learning Packs
- Promethean Professional Development Series Recordings
- Learn Promethean on YouTube

Contact us to inquire about professional development.

# Professional Development Series

Presented by **OPromethean** 

Register to join us at our next Professional Development event!