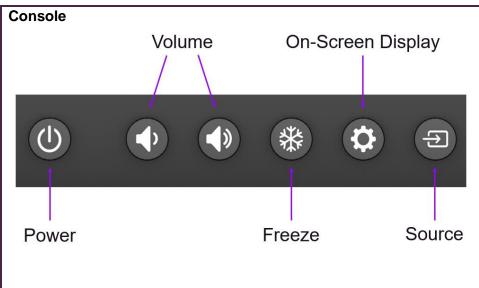

## **ActivPanel LX**

# **Hardware Fundamentals**

#### **Care for Your Panel**

- Use a 100% Cotton or Micro-Fiber Cloth
- No volatile solvents
- Do not spray liquid directly onto the panel.

 Check with your district on panel cleaning instructions.











# **Connecting an External Device**

## **Connecting Your Computer**



#### **Side Ports**



### **Front Ports**



## Resources

# Learn Promethean

- Online Courses
- Video Tutorials
- Learning Packs
- Promethean Professional Development Series Recordings
- Learn Promethean on YouTube

Contact us to inquire about professional development.

# Professional Development Series

Presented by **OPromethean** 

Register to join us at our next Professional Development event!