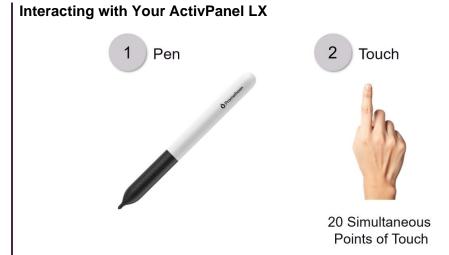

## **ActivPanel LX**

# **Hardware Fundamentals**

#### **Care for Your Panel**

- Use a 100% Cotton or Micro-Fiber Cloth
- No volatile solvents
- Do not spray liquid directly onto the panel.

 Check with your district on panel cleaning instructions.











# **Connecting an External Device**

## **Connecting Your Computer**



#### **Side Ports**



### **Front Ports**



## Resources

# Learn Promethean

- Online Courses
- Video Tutorials
- Learning Packs
- Promethean Professional Development Series Recordings
- Learn Promethean on YouTube

Contact us to inquire about professional development.

# Professional Development Series

Presented by **OPromethean** 

Register to join us at our next Professional Development event!