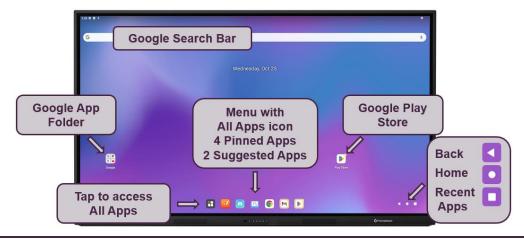

## **OPS-A Getting Started**

## **Getting Started**

#### **OPS-A Basics**

- Android 12 Device
- Google Certified
  - · Google Play App Store
  - Google-based credentials
- Wi-Fi Ability
- HD user interface
- Promethean teacher apps
  - Whiteboard, Annotate, Spinner, Timer, Screen Share, Screen Capture





### **Getting Started**

When starting the OPS-A for the first time, follow the onscreen prompts.





## **Home Screen**

#### **OPS-A Home Screen Overview**



### Resources

# Learn Promethean

- Online Courses
- Video Tutorials
- Learning Packs
- Promethean Professional Development Series Recordings
- Learn Promethean on YouTube

Contact us to inquire about professional development.

Learn your way - anytime, anywhere

## Professional Development Series

Presented by **OPromethean** 

Register to join us at our next Professional Development event!