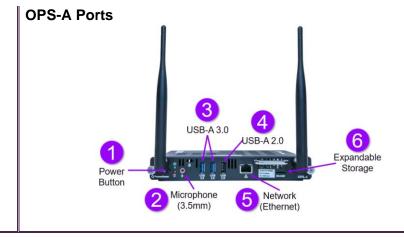

## **OPS-A Getting Started**

## **Getting Started**

#### **OPS-A Basics**

- Android 12 Device
- Google Certified
  - · Google Play App Store
  - Google-based credentials
- Wi-Fi Ability
- HD user interface
- Promethean teacher apps
  - Whiteboard, Annotate, Spinner, Timer, Screen Share, Screen Capture





### **Getting Started**

When starting the OPS-A for the first time, follow the onscreen prompts.





## **Home Screen**

#### **OPS-A Home Screen Overview**



### Resources

# Learn Promethean

- Online Courses
- Video Tutorials
- Learning Packs
- Promethean Professional Development Series Recordings
- Learn Promethean on YouTube

Contact us to inquire about professional development.

Learn your way - anytime, anywhere

## Professional Development Series

Presented by **OPromethean** 

Register to join us at our next Professional Development event!