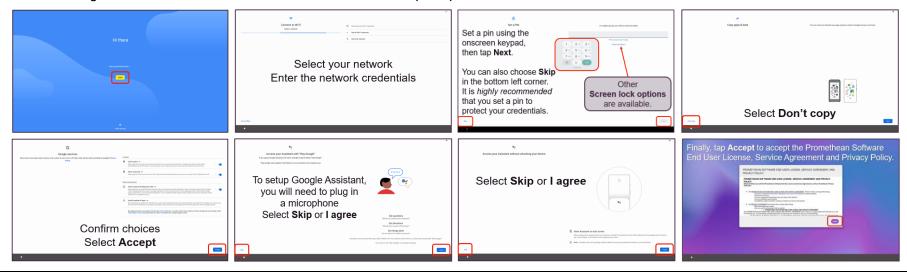

### **Getting Started**

When starting the OPS-A for the first time, follow the onscreen prompts.